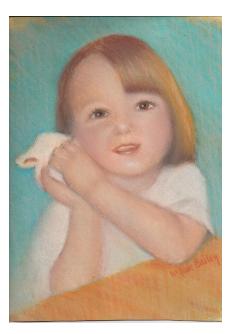

## **PORTRAITS** in charcoal, graphite, watercolor or pastel

Send me photo(s) and I will create a graphite, charcoal,watercolor or pastel painting of your child.