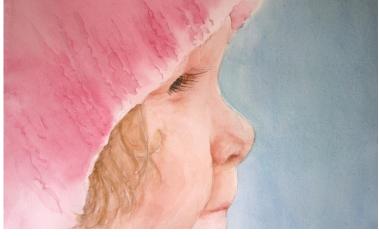

## **PORTRAITS** in charcoal, graphite, watercolor or pastel

Send me photo(s) and I will create a graphite, charcoal,watercolor or pastel painting of your child.